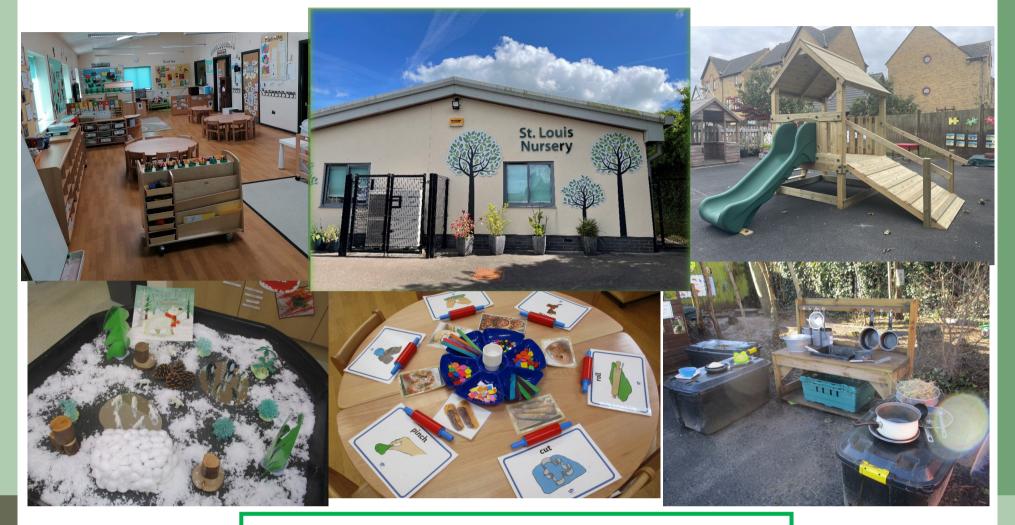

View our 360 degree photo of the nursery on the school website or join us on our open day.